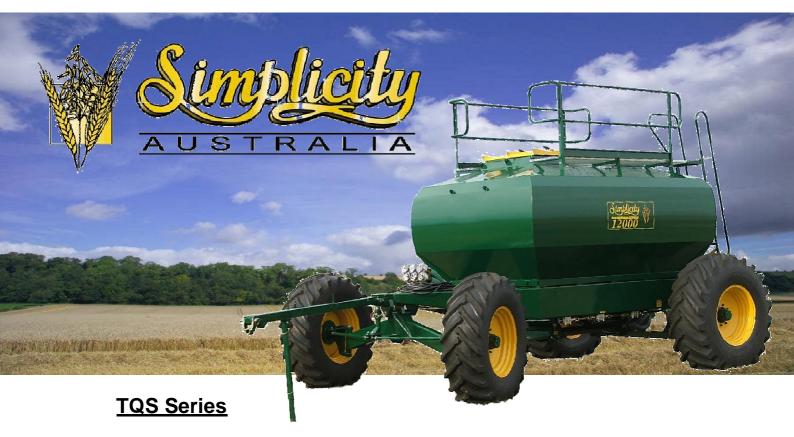

The Trailing Quad Steerable Range is available in sizes ranging from 6000L up to 15000L in either of two configurations. Two bin (6000, 9000 & 12000 litre) TQS2 models and three bin (6000, 9000, 12000 & 15000 litre) TQS3 models.

| Machine Specifications |                                        |    | Options                                                 |
|------------------------|----------------------------------------|----|---------------------------------------------------------|
| # Bins                 | 2 (6000-12000lt)<br>3 (6000-15000lt)   |    | Some Machines are Available on 2<br>Metre Wheel Centres |
| Available Sizes        | 6000lt, 9000lt,<br>12000lt, 15000lt    |    | Electric Drive                                          |
| Drive                  | Ground Drive                           |    | Load/Unload Auger (8 – 9 inch)                          |
| Rate Adjustment        | Zero Max<br>Gearbox                    |    | Light Kit                                               |
| # Primary Lines        | 6                                      |    | Variable Rate via Linear Actuators                      |
| Blower Motor           | Heavy Duty<br>Volvo                    |    | Simplicity Seeding Kit (Recommended)                    |
| Wheel Centres          | 3 Metre                                |    | Range of Controller Options                             |
| Bin Splits             | Adjustable                             |    |                                                         |
| Hitch/Pull             | 3 Metre<br>Universal<br>Steering Hitch |    | Range of Tyre Sizes                                     |
|                        |                                        |    | Small Seeds Box                                         |
| Height Safety          | Full Handrail<br>Setup                 |    | Harrow Hitch                                            |
|                        | 30 6 6 6                               | 40 | 1 4 1 1 - ETA-                                          |